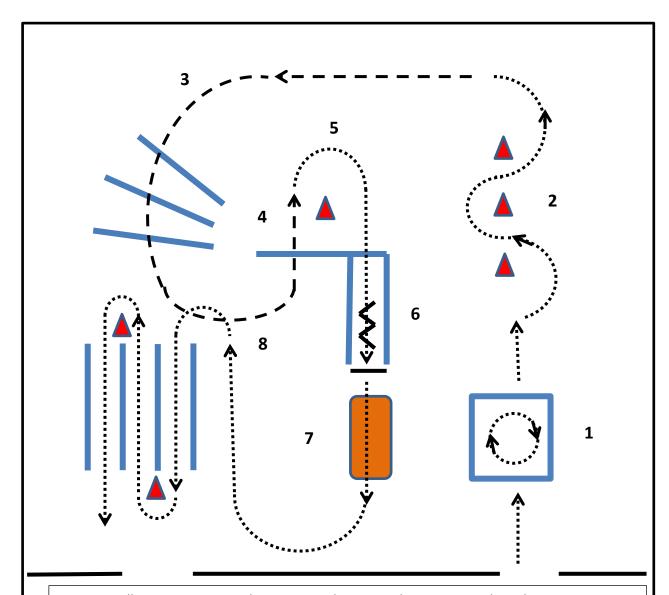

## Coached Trail Pattern for class 24

- 1. Walk into arena, enter the Box, complete a 360 degree turn to the right
- 2. Exit the box and walk a serpentine through three cones, passing to the right of the first cone, proceed at trot towards the wagon wheel
- 3. Trot through the three poles of the wagon wheel, continue left hand turn in trot
- 4. Trot over pole and break down to walk at the cone
- 5. Continue in walk, make right hand turn around cone
- 6. Walk into the chute, Halt at the end of the chute, Back three steps
- 7. Walk over bridge, proceed in a half circle to the right, and continue to the serpentine.
- 8. Turn to the left, walk a serpentine through the poles as indicated. Exit arena at a walk